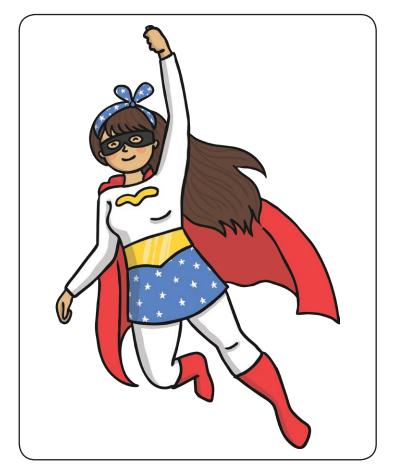

Superaog

| 1 | )n | his |  |
|---|----|-----|--|
|   | ac | е   |  |
|   |    |     |  |
|   |    |     |  |
|   |    |     |  |
|   |    |     |  |

| This | mask |
|------|------|
|      |      |
|      |      |
|      |      |
|      |      |
|      |      |

He can

His special trick

The nasty man

| In his hands, | - |
|---------------|---|
|               | _ |
|               | _ |
|               | _ |

Superdog

| On his |
|--------|
| face   |
|        |
|        |
|        |

## Superdog

On his face

This mask

| She | has |
|-----|-----|
|     |     |
|     |     |
|     |     |

Her

yellow
boots

| Her  | super |
|------|-------|
| suit |       |
|      |       |
|      |       |
|      |       |
|      |       |