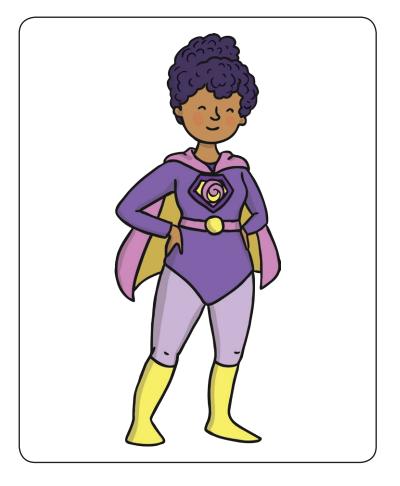

## Her super suit

| She | has |
|-----|-----|
|     |     |
|     |     |
|     |     |

Her yellow boots

| H | ler | su | pe | r |
|---|-----|----|----|---|
|   | uit |    |    |   |

Her icy powers

| Nith a    |
|-----------|
| <br>zoom, |
|           |
|           |
|           |
|           |