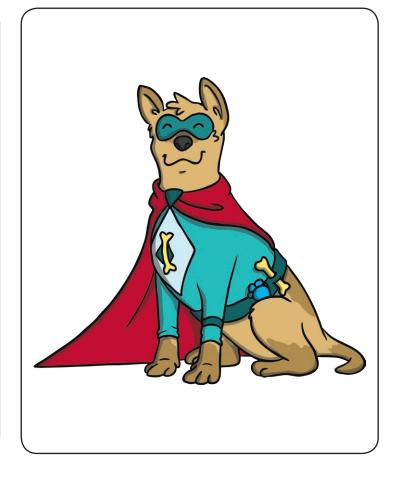

## Superdog

On his face

This mask

| She | has |
|-----|-----|
|     |     |
|     |     |
|     |     |

Her

yellow
boots

| Her  | super |
|------|-------|
| suit |       |
|      |       |
|      |       |
|      |       |
|      |       |

Superaog

| 1 | )n | his |  |
|---|----|-----|--|
|   | ac | е   |  |
|   |    |     |  |
|   |    |     |  |
|   |    |     |  |
|   |    |     |  |

| This | mask |
|------|------|
|      |      |
|      |      |
|      |      |
|      |      |
|      |      |