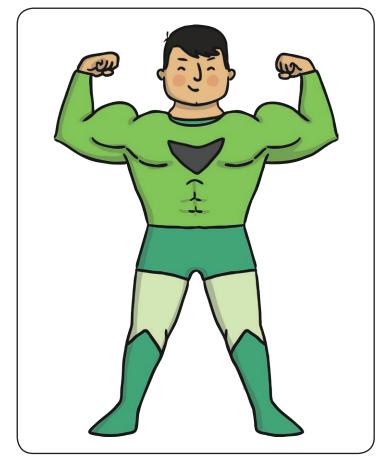

## The nasty man

# In his hands,

| He | can |
|----|-----|
|    |     |
|    |     |
|    |     |
|    |     |
|    |     |

| His     |
|---------|
| special |
| trick   |
|         |
|         |
|         |

The nasty
man

| n his<br>ands, |  |
|----------------|--|
|                |  |
|                |  |
|                |  |

### His special trick

| His     | -<br>-<br>- |
|---------|-------------|
| special | -<br>-      |
| trick   | -<br>-      |
|         | _           |
|         | _<br>_<br>_ |
|         | _           |

| The nasty |
|-----------|
| man       |
|           |
|           |
|           |
|           |