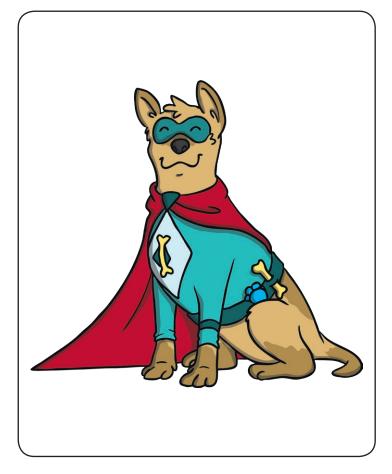

## Superdog

On his face

This mask

| She | has |
|-----|-----|
|     |     |
|     |     |
|     |     |

Her

yellow
boots

| Her  | super |
|------|-------|
| suit |       |
|      |       |
|      |       |
|      |       |
|      |       |

Superaog

| 1 | )n | his |  |
|---|----|-----|--|
|   | ac | е   |  |
|   |    |     |  |
|   |    |     |  |
|   |    |     |  |
|   |    |     |  |

| This | mask |
|------|------|
|      |      |
|      |      |
|      |      |
|      |      |
|      |      |