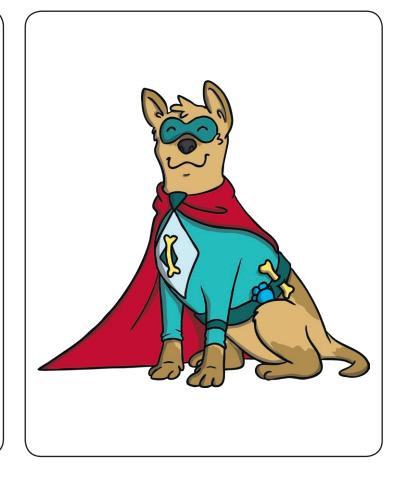

## Superdog

On his face

This mask

| She | has |
|-----|-----|
|     |     |
|     |     |
|     |     |

Her

yellow
boots

| Her  | super |
|------|-------|
| suit |       |
|      |       |
|      |       |
|      |       |
|      |       |

Superaog

| 1 | )n | his |  |
|---|----|-----|--|
|   | ac | е   |  |
|   |    |     |  |
|   |    |     |  |
|   |    |     |  |
|   |    |     |  |

| This | mask |
|------|------|
|      |      |
|      |      |
|      |      |
|      |      |
|      |      |