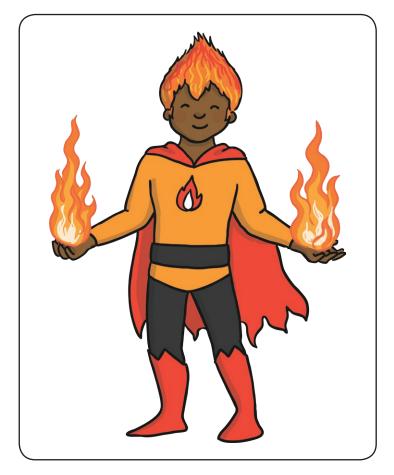

# In his hands,

| He | can |
|----|-----|
|    |     |
|    |     |
|    |     |
|    |     |
|    |     |

| His     |
|---------|
| special |
| trick   |
|         |
|         |
|         |

The nasty
man

| n his<br>ands, |  |
|----------------|--|
|                |  |
|                |  |
|                |  |