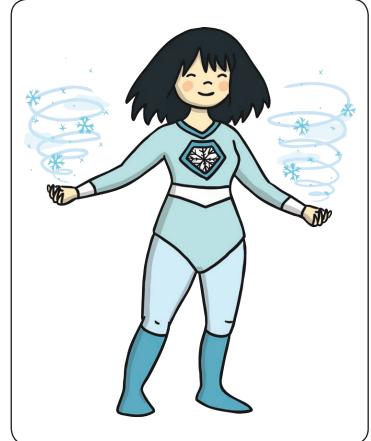

# Her icy powers

With a zoom,

He can

Her icy powers

| <u> </u> | Νi  | th | a |  |
|----------|-----|----|---|--|
|          | ZOC | m  | , |  |
|          |     |    |   |  |
| _        |     |    |   |  |
|          |     |    |   |  |
|          |     |    |   |  |

## Her super suit

| She | has |
|-----|-----|
|     |     |
|     |     |
|     |     |

Her yellow boots

| H | ler | su | pe | r |
|---|-----|----|----|---|
|   | uit |    |    |   |

Her icy powers

| Nith a    |
|-----------|
| <br>zoom, |
|           |
|           |
|           |
|           |

### She has

Her yellow boots

Heryellow
boots

| Her super | <b>~</b> |
|-----------|----------|
| suit      |          |
|           |          |
|           |          |
|           |          |
|           |          |
|           |          |