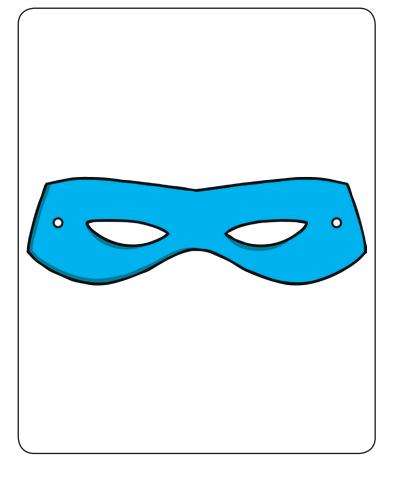

Superaog

| 1 | )n | his |  |
|---|----|-----|--|
|   | ac | е   |  |
|   |    |     |  |
|   |    |     |  |
|   |    |     |  |
|   |    |     |  |

| This | mask |
|------|------|
|      |      |
|      |      |
|      |      |
|      |      |
|      |      |

| Thi | S | mo | ısk |
|-----|---|----|-----|
|     |   |    |     |
|     |   |    |     |
|     |   |    |     |
|     |   |    |     |
|     |   |    |     |

| S | re | has | <b>S</b> |
|---|----|-----|----------|
|   |    |     |          |
|   |    |     |          |
|   |    |     |          |
|   |    |     |          |
|   |    |     |          |
|   |    |     |          |
|   |    |     |          |

| In his |
|--------|
| hands, |
|        |
|        |
|        |
|        |

| On his |
|--------|
| face   |
|        |
|        |
|        |
|        |

| This | mask |
|------|------|
|      |      |
|      |      |
|      |      |
|      |      |
|      |      |